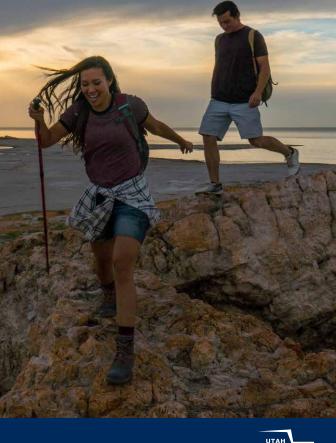

## **TRAILS, HIKING, BIKING, AND HORSEBACK RIDING**

shoes and layered clothing, and carry water, sunscreen, and a first-aid kit. Canyon. Explore state parks on foot, bike, or horseback. Always wear sturdy Rainbows at Escalante Petrified Forest, and ride through lava flows at Snow Stroll the boardwalks of Rock Cliff at Jordanelle, hike the trail of Sleeping