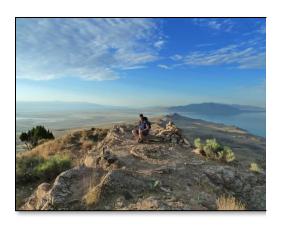

Hiker on top of Frary Peak

### **Trail Rules:**

- Stay on designated trails. Off-trail use is prohibited.
- It is unlawful to remove, alter, or destroy natural features or harass animals.
- Dogs must be on a six-foot leash at all times. Domestic farm animals are not permitted (goats, sheep, llamas, alpacas)
- No bikes or horses are permitted on Frary Peak or Dooley Knob Trails.

## **Seasonal Considerations:**

During spring months (April – June), tiny biting gnats hatch and are present throughout the island. The best way to recreate during this time is to purchase a fine-mesh head net. Gnats die off in the summer.

# Mail completed form to:

## **Antelope Island State Park**

Attn: 50 Mile Challenge 4528 West 1700 South Syracuse, Utah 84075



# Antelope Island State Park

50 Miles fo