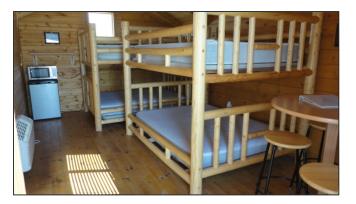

## YUBA STATE PARK CABINS

Walleye Wigwam and Perch Palace: \$60 per night

Each cabin provides:

- Sleeping for eight; two double bunk beds
- Lighting, electricity and cooling/heating unit
- Microwave and refrigerator
- Table and chairs
- Locking door with key
- Barbeque grill and picnic table outside
- Restroom with showers nearby