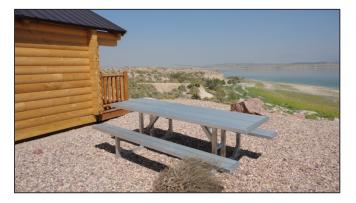

## YUBA STATE PARK CABINS

Walleye Wigwam and Perch Palace: \$60 per night

Each cabin provides:

- Sleeping for eight; two double bunk beds
- Lighting, electricity and cooling/heating unit
- Microwave and refrigerator
- Table and chairs
- Locking door with key
- Barbeque grill and picnic table outside
- Restroom with showers nearby