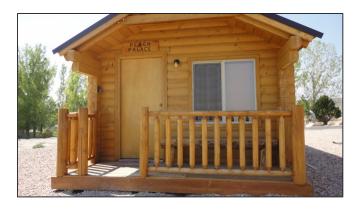

## YUBA STATE PARK CABINS

Walleye Wigwam and Perch Palace: \$60 per night

Each cabin provides:

- Sleeping for eight; two double bunk beds
- Lighting, electricity and cooling/heating unit
- Microwave and refrigerator
- Table and chairs
- Locking door with key
- Barbeque grill and picnic table outside
- Restroom with showers nearby